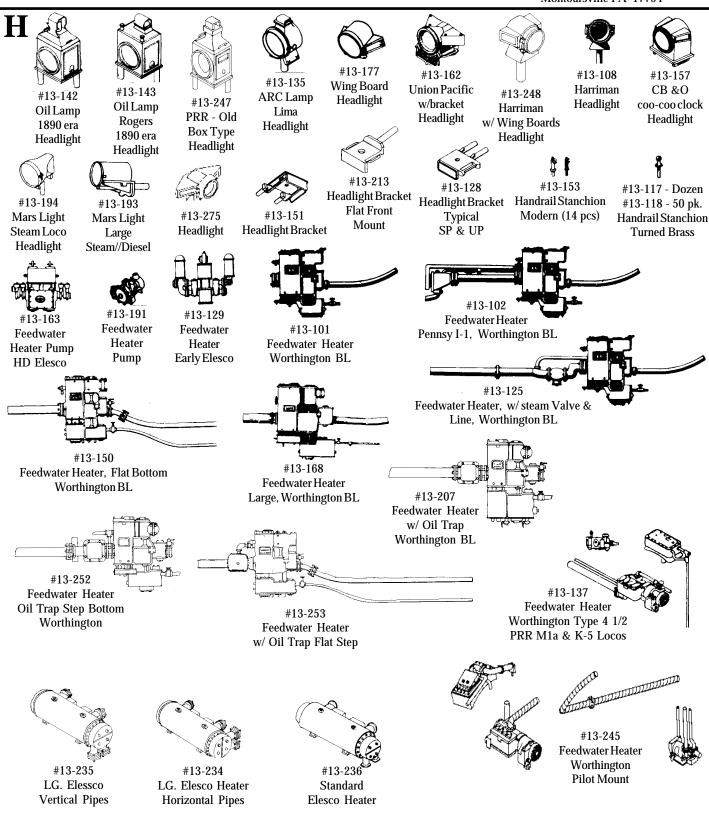

#### **HO Lost Wax Brass**

# **CARY**

Cary a Division of Bowser Mfg PO Box 322 Montoursville PA 17754