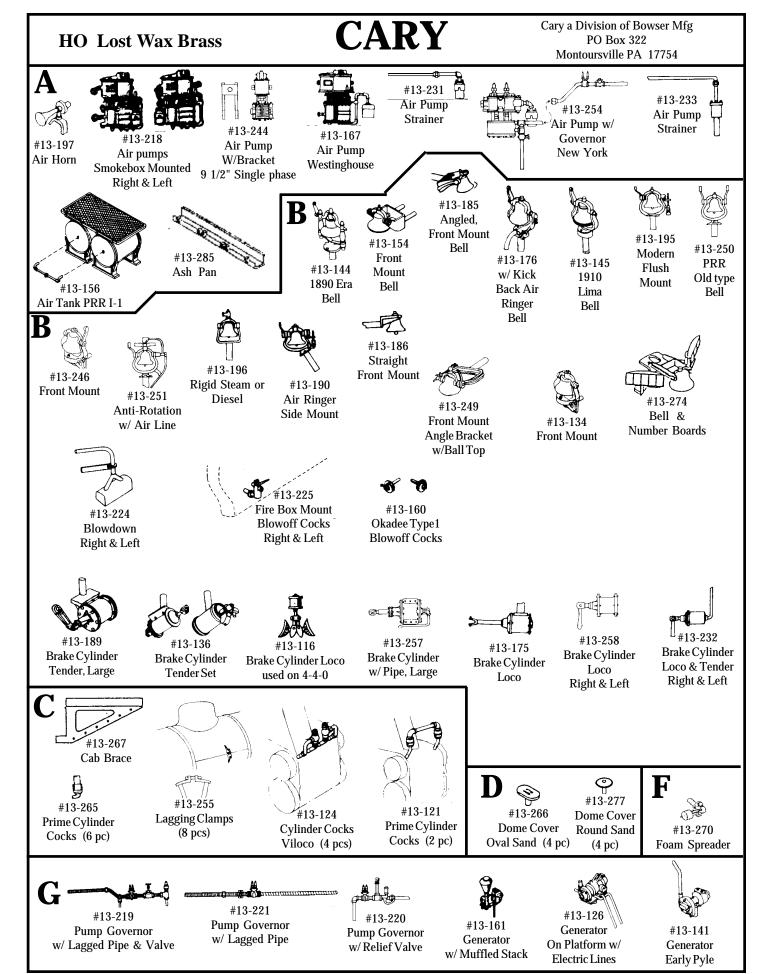

#### **HO Lost Wax Brass**

## **CARY**

Cary a Division of Bowser Mfg PO Box 322 Montoursville PA 17754