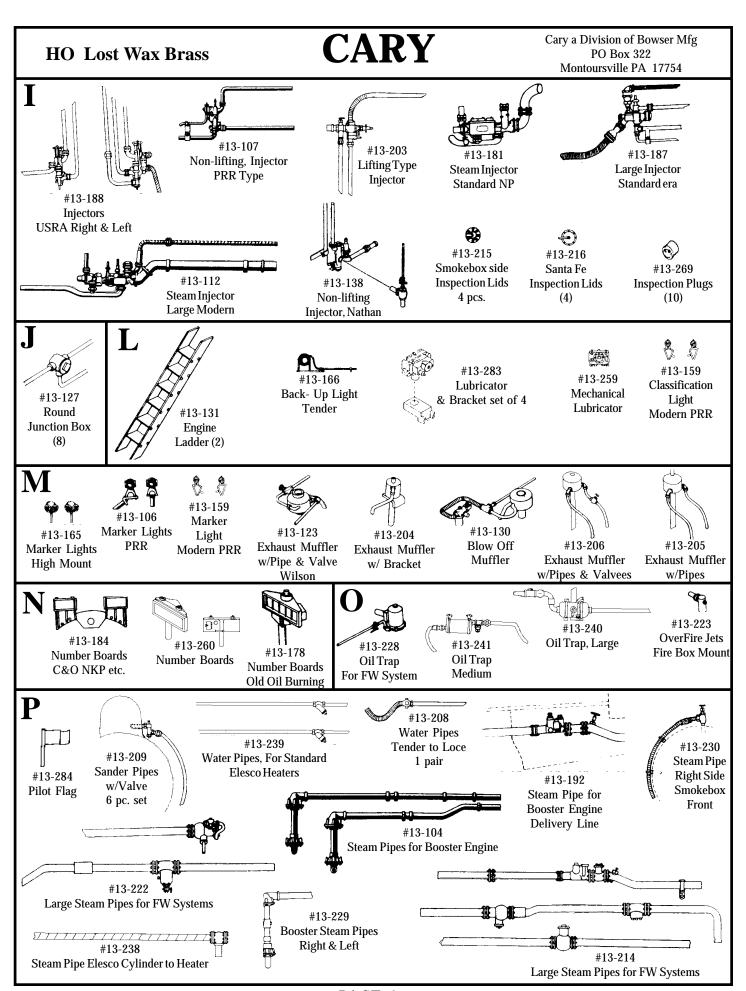

# W WASH OUT PLUGS

#13-271 Wash Out Plugs

## WATER SCOOP

#13-280 Water Scoop for Tender Decks

### WATER HATCH

#13-180 Water Hatch 3 Lid Tender

#### **WHISTLES**

#13-276 Whistle w/ Valve

#13-148 Straight

#13-261 Saturated Steam

#13-140 Saturated Steam

#### **WHISTLES**

#13-201 Saturated Steam

#13-149 Whistle

#13-164 Whistle, Bell & Valve Small Loco Detail

#!3-202 Smokebox Mount

#13-146 Left Side Mount

#13-147 Right Side Mount